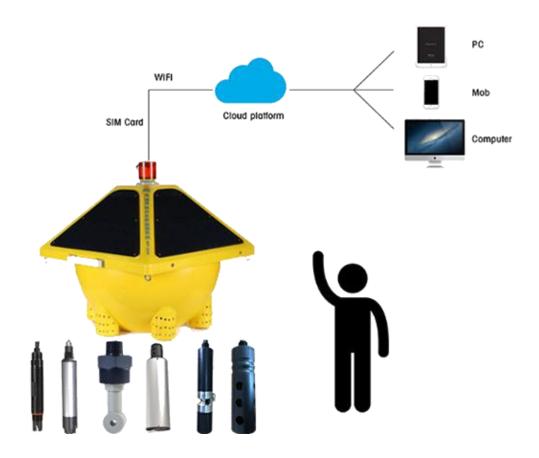

## Introduction

Buoy Multi-Parameters Water Quality Analyzer is a advanced technology of water quality monitoring. Using buoy observation technology, water quality can be monitored all day, continuously, and at fixed points, and data can be transmitted to shore stations in real time. As part of the complete environmental monitoring system, the water quality buoys and floating platforms are mainly composed of floating bodies, monitoring instruments, data transmission units, solar power supply units (battery packs and solar power supply systems), mooring devices, protection units (lights, alarms). Remote monitoring of water quality and other real-time monitoring, and automatic transmission of monitoring data to the monitoring center via GPRS network. The buoys are arranged at each monitoring point without manual operation, ensuring real-time transmission of monitoring data, accurate data and reliable system.

## **Technical Parameters**

| Multi-Parameters        | pH:0~14pH; Temperature:0~60C Conductivity:10~2000us/cm Dissolved oxygen:0~20mg/L, 0~200% Turbidity:0.01~4000NTU Customized for Chlorophyll, blue-green algae, TSS,COD, Ammonia nitrogen etc |
|-------------------------|---------------------------------------------------------------------------------------------------------------------------------------------------------------------------------------------|
| Buoy dimension          | 0.6 m in diameter, overall height 0.6 m, weight 15KG                                                                                                                                        |
| Material                | Polymer material with good impact and corrosion resistance                                                                                                                                  |
| Power                   | 40W solar panel, battery 60AH effectively guarantee continuous operation in continuous rainy weather.                                                                                       |
| Wireless                | GPRS for mobile                                                                                                                                                                             |
| Anti-overturning design | Use tumbler principle, the center of gravity moves down to prevent overturning                                                                                                              |
| Warning light           | Clearly positioned at night to avoid being damaged                                                                                                                                          |
| Application             | urban inland rivers, industrial rivers, water intake roadways and other environments.                                                                                                       |