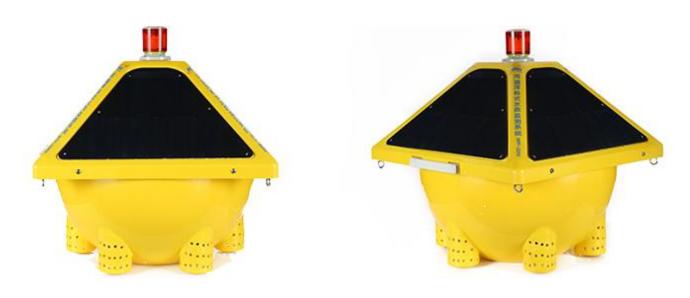

## **Technical Parameters**

| Multi-Parameters        | pH:0~14pH; Temperature:0~60C Conductivity:10~2000us/cm Dissolved oxygen:0~20mg/L, 0~200% Turbidity:0.01~4000NTU Customized for Chlorophyll, blue-green algae, TSS,COD, Ammonia nitrogen etc |
|-------------------------|---------------------------------------------------------------------------------------------------------------------------------------------------------------------------------------------|
| Buoy dimension          | 0.6 m in diameter, overall height 0.6 m, weight 15KG                                                                                                                                        |
| Material                | Polymer material with good impact and corrosion resistance                                                                                                                                  |
| Power                   | 40W solar panel, battery 60AH effectively guarantee continuous operation in continuous rainy weather.                                                                                       |
| Wireless                | GPRS for mobile                                                                                                                                                                             |
| Anti-overturning design | Use tumbler principle, the center of gravity moves down to prevent overturning                                                                                                              |
| Warning light           | Clearly positioned at night to avoid being damaged                                                                                                                                          |
| Application             | urban inland rivers, industrial rivers, water intake roadways and other environments.                                                                                                       |